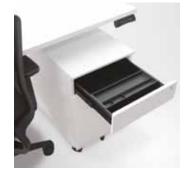

Bhd, recipient of the ISO 9001 : 2015 quality assurance certification and ISO 14001 : 2015 environmental certification.



# **benithem**<sup>®</sup>

## HEIGHT ADJUSTABLE TABLE

#### Sit or Stand? You choose.

1

Different employees work differently, they need more options to work in their own ways. We cannot limit our workers' creativity by just having only one type of work area, there needs to be plenty of them.



Whether it is sitting at a higher height, standing-up working, or sitting on lounge seats and discussing work, all of these should be taken into account. This way, companies can acommodate all types of working styles and excel towards greater success with a better future ahead.

#### **benithem**<sup>\*</sup> 2

. .





### HEIGHT ADJUSTABLE TABLE

#### Accessories:











Pedestal

Table Top Colors:

**CPU Holder** 



Cable Snake







#### ADJ-W-1575N-FP15CSN1

Length : 1500 mm :750 mm Width Height Range : 715-1210 mm Speed : 32mm/s Load Capacity : 100Kg :100V-240V Power Sound Level : <50dB Dual Motors : Yes



PM-009 Length : 500 mm Width : 400 mm Height : 600 mm

### HEIGHT ADJUSTABLE TABLE

#### specification



#### ADJ-2S-W-1570N-FP15CSN1

| Length        | : 1600 mm     |
|---------------|---------------|
| Width         | : 700 mm      |
| Height Range  | : 715-1210 mm |
| Speed         | : 32mm/s      |
| Load Capacity | : 100Kg       |
| Power         | :100V-240V    |
| Sound Level   | :<50dB        |
| Dual Motors   | : Yes         |



#### CH-101

Length : 171-253 mm Width : 132 mm Height : 381-608 mm Rotation : 180° Clockwise