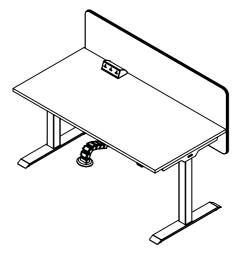

#### ADJ-W-1575N-FP15CSN1

Length : 1500 mm :750 mm Width Height Range : 715-1210 mm Speed : 32mm/s Load Capacity : 100Kg :100V-240V Power Sound Level : <50dB Dual Motors : Yes

PM-009 Length : 500 mm Width : 400 mm Height : 600 mm