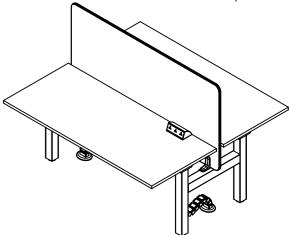

#### ADJ-2S-W-1570N-FP15CSN1

| Length        | : 1600 mm     |
|---------------|---------------|
| Width         | : 700 mm      |
| Height Range  | : 715-1210 mm |
| Speed         | : 32mm/s      |
| Load Capacity | : 100Kg       |
| Power         | :100V-240V    |
| Sound Level   | :<50dB        |
| Dual Motors   | : Yes         |