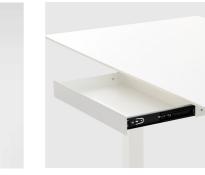

urance certification and ISO 14001 : 2015 environmental certification.



# **benithem**<sup>®</sup>

## HEIGHT ADJUSTABLE TABLE

#### Sit or Stand? You choose.

1

Different employees work differently, they need more options to work in their own ways. We cannot limit our workers' creativity by just having only one type of work area, there needs to be plenty of them.



Whether it is sitting at a higher height, standing-up working, or sitting on lounge seats and discussing work, all of these should be taken into account. This way, companies can acommodate all types of working styles and excel towards greater success with a better future ahead.

#### **benithem**<sup>\*</sup> 2

. .





### HEIGHT ADJUSTABLE TABLE

#### Accessories:











Pedestal

Table Top Colors:

**CPU Holder** 



Cable Snake







#### ADJ-W-1575N-FP15CSN1

Length : 1500 mm :750 mm Width Height Range : 715-1210 mm Speed : 32mm/s Load Capacity : 100Kg :100V-240V Power Sound Level : <50dB Dual Motors : Yes



PM-009 Length : 500 mm Width : 400 mm Height : 600 mm

### HEIGHT ADJUSTABLE TABLE

#### specification



#### ADJ-2S-W-1570N-FP15CSN1

| Length        | : 1600 mm     |
|---------------|---------------|
| Width         | : 700 mm      |
| Height Range  | : 715-1210 mm |
| Speed         | : 32mm/s      |
| Load Capacity | : 100Kg       |
| Power         | :100V-240V    |
| Sound Level   | :<50dB        |
| Dual Motors   | : Yes         |



#### CH-101

Length : 171-253 mm Width : 132 mm Height : 381-608 mm Rotation : 180° Clockwise