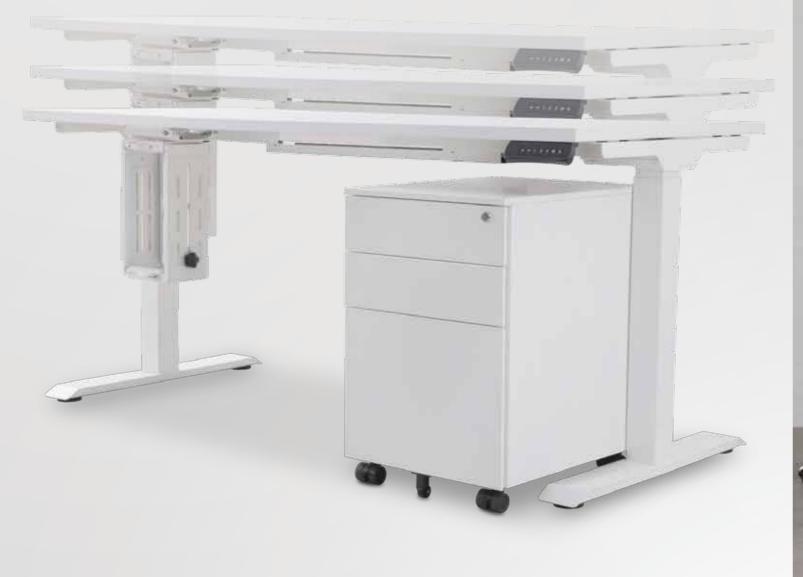

#### Accessories:

Pedestal

Table Top Colors:

**CPU Holder** 

Cable Snake

#### ADJ-W-1575N-FP15CSN1

Length : 1500 mm :750 mm Width Height Range : 715-1210 mm Speed : 32mm/s Load Capacity : 100Kg :100V-240V Power Sound Level : <50dB Dual Motors : Yes

PM-009 Length : 500 mm Width : 400 mm Height : 600 mm