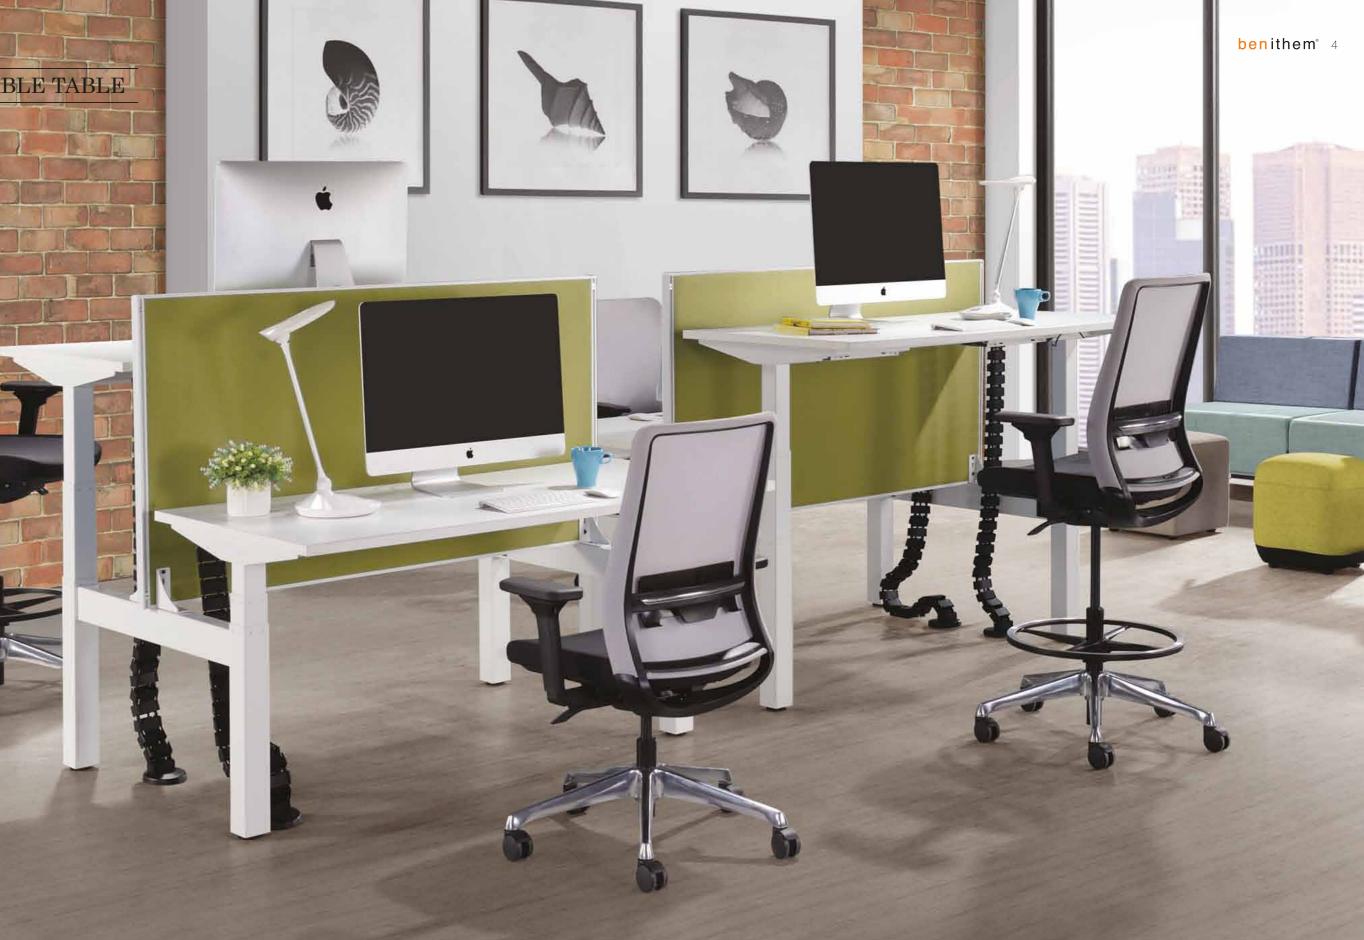

#### Sit or Stand? You choose.

1

Different employees work differently, they need more options to work in their own ways. We cannot limit our workers' creativity by just having only one type of work area, there needs to be plenty of them.

Whether it is sitting at a higher height, standing-up working, or sitting on lounge seats and discussing work, all of these should be taken into account. This way, companies can acommodate all types of working styles and excel towards greater success with a better future ahead.