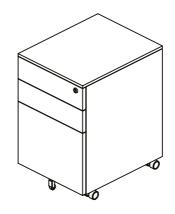

#### Accessories:

Pedestal

Table Top Colors:

**CPU Holder** 

Cable Snake

#### ADJ-W-1575N-FP15CSN1

Length : 1500 mm :750 mm Width Height Range : 715-1210 mm Speed : 32mm/s Load Capacity : 100Kg :100V-240V Power Sound Level : <50dB Dual Motors : Yes

PM-009 Length : 500 mm Width : 400 mm Height : 600 mm