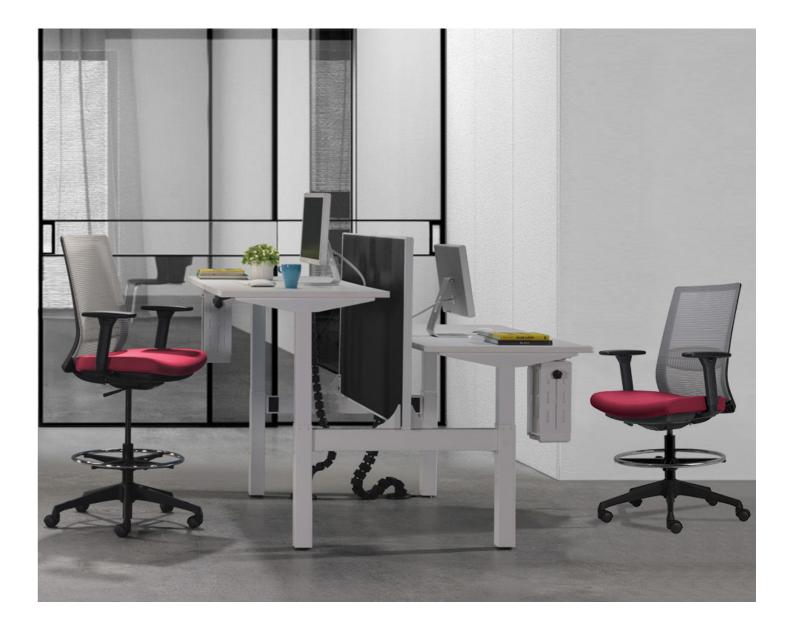

#### Sit or Stand? You choose.

1

Different employees work differently, they need more options to work in their own ways. We cannot limit our workers' creativity by just having only one type of work area, there needs to be plenty of them.

Whether it is sitting at a higher height, standing-up working, or sitting on lounge seats and discussing work, all of these should be taken into account. This way, companies can acommodate all types of working styles and excel towards greater success with a better future ahead.