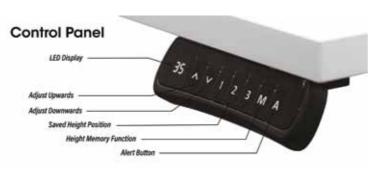

Sdn Bhd, recipient of the ISO 9001 : 2015 quality assurance certification and ISO 14001 : 2015 environmental certification.



# **benithem**<sup>®</sup>

## HEIGHT ADJUSTABLE TABLE

#### Sit or Stand? You choose.

1

Different employees work differently, they need more options to work in their own ways. We cannot limit our workers' creativity by just having only one type of work area, there needs to be plenty of them.



Whether it is sitting at a higher height, standing-up working, or sitting on lounge seats and discussing work, all of these should be taken into account. This way, companies can acommodate all types of working styles and excel towards greater success with a better future ahead.

#### **benithem**<sup>\*</sup> 2

. .





### HEIGHT ADJUSTABLE TABLE

#### Accessories:











Pedestal

Table Top Colors:

**CPU Holder** 



Cable Snake







#### ADJ-W-1575N-FP15CSN1

Length : 1500 mm :750 mm Width Height Range : 715-1210 mm Speed : 32mm/s Load Capacity : 100Kg :100V-240V Power Sound Level : <50dB Dual Motors : Yes



PM-009 Length : 500 mm Width : 400 mm Height : 600 mm

### HEIGHT ADJUSTABLE TABLE

#### specification



#### ADJ-2S-W-1570N-FP15CSN1

| Length        | : 1600 mm     |
|---------------|---------------|
| Width         | : 700 mm      |
| Height Range  | : 715-1210 mm |
| Speed         | : 32mm/s      |
| Load Capacity | : 100Kg       |
| Power         | :100V-240V    |
| Sound Level   | :<50dB        |
| Dual Motors   | : Yes         |



#### CH-101

Length : 171-253 mm Width : 132 mm Height : 381-608 mm Rotation : 180° Clockwise