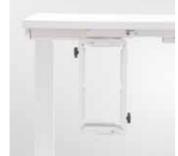

#### Accessories:

Pedestal

Table Top Colors:

**CPU Holder** 

Cable Snake

#### CH-101

Length : 171-253 mm Width : 132 mm Height : 381-608 mm Rotation : 180° Clockwise