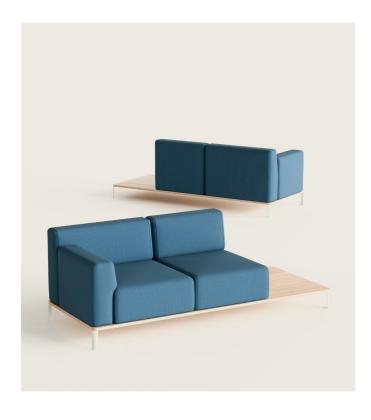

# THE MODULAR MASTERPIECE FOR YOUR MODERN OFFICE

Transform your workspace with our Modular Sofa, specifically designed for offices and collaboration areas. This versatile sofa combines elegance, functionality, and comfort, seamlessly fitting into any professional environment.

TRANSFORMING YOUR SPACE HAS NEVER BEEN EASIER

COMPOSITION - 5600mm X 1600mm