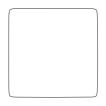

#### Technical

FF-XS - 800mm X 800mm X 155mm

FF-S - 800mm X 1000mm X 155mm

FF-M - 800mm X 1200mm X 155mm

FF-L - 800mm X 1600mm X 155mm

FF-XL - 800mm X 2000mm X 155mm

FF-CORNER - 800mm X 800mm X 155mm

FF-S-800 - 800mm X 650mm X 280mm FF-S-650-C - 700mm X 650mm X 280mm FF-S-1000 - 1000mm X 650mm X 280mm FF-S-650-R - 650mm X 650mm X 280mm FF-S-650-L - 650mm X 650mm X 280mm