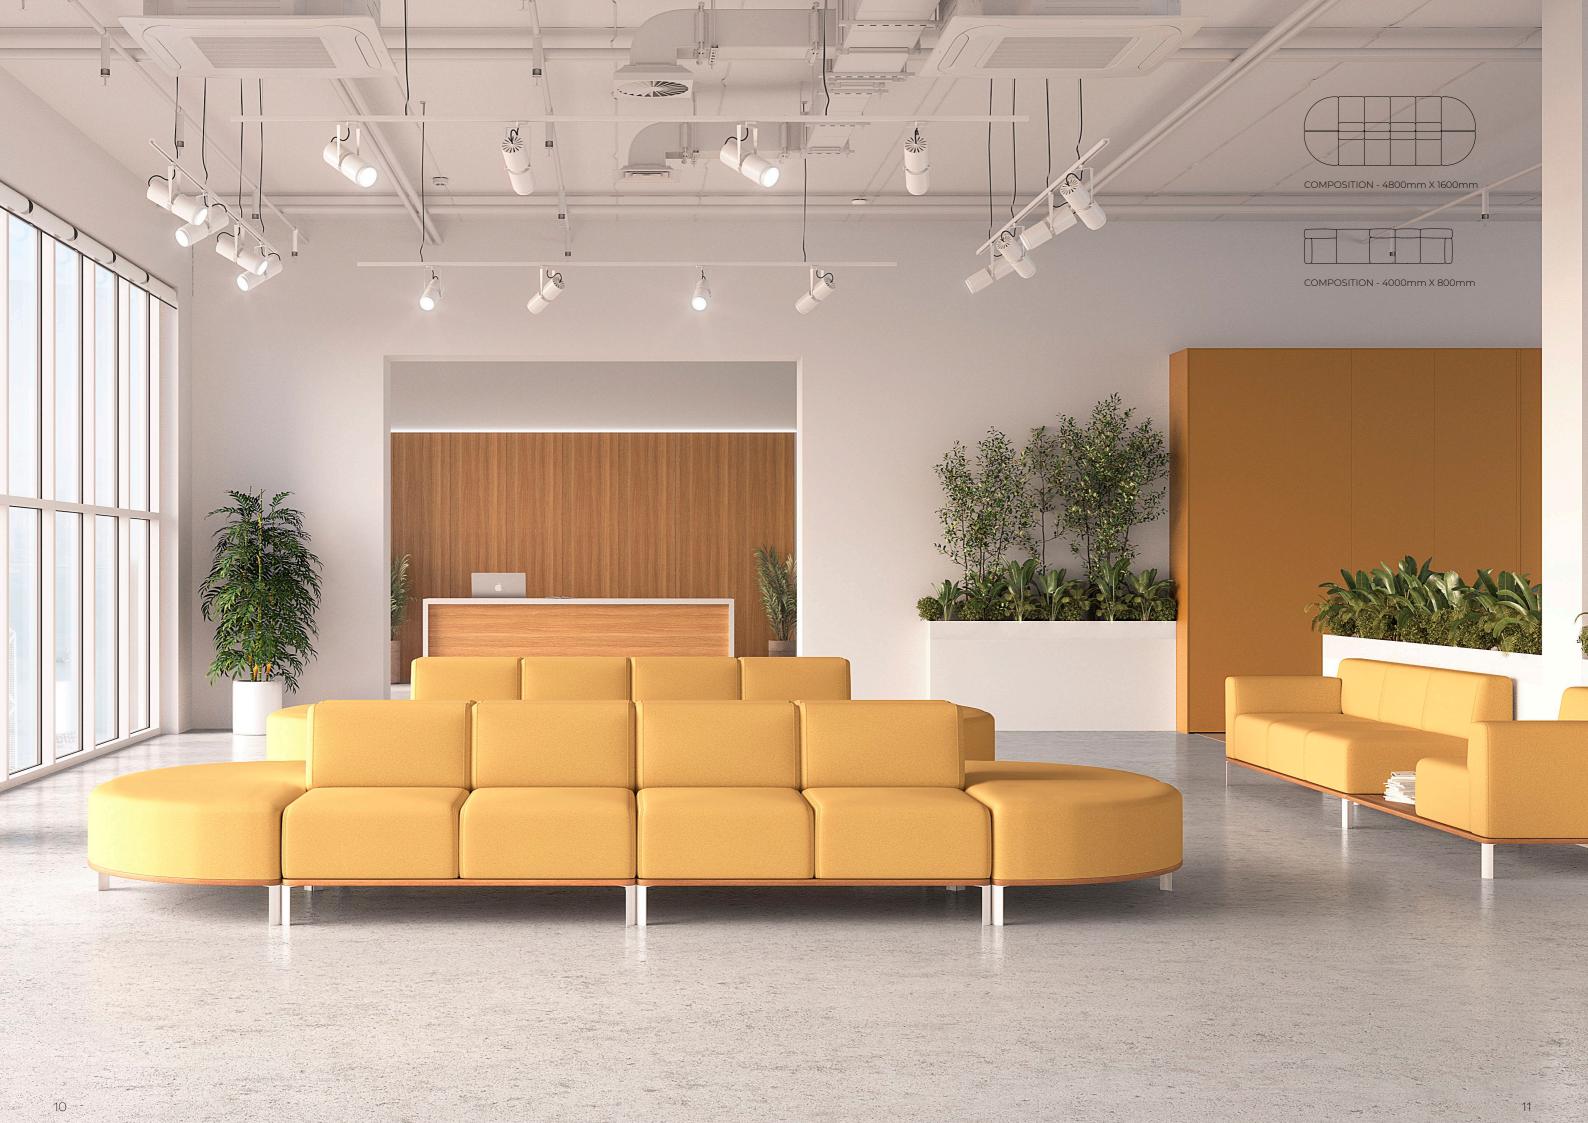

# THE MODULAR MASTERPIECE FOR YOUR MODERN OFFICE

Transform your workspace with our Modular Sofa, specifically designed for offices and collaboration areas. This versatile sofa combines elegance, functionality, and comfort, seamlessly fitting into any professional environment.

TRANSFORMING YOUR SPACE HAS NEVER BEEN EASIER

COMPOSITION - 5600mm X 1600mm