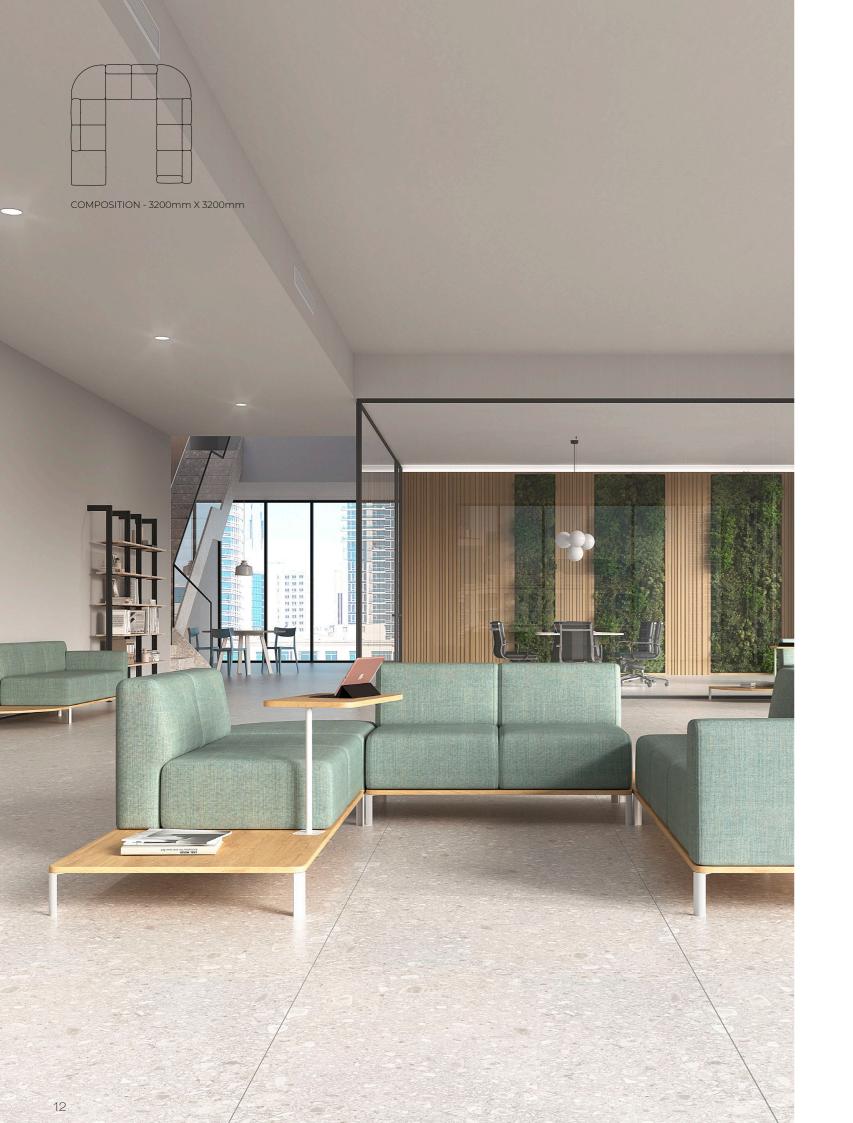

# THE MODULAR MASTERPIECE FOR YOUR MODERN OFFICE

Transform your workspace with our Modular Sofa, specifically designed for offices and collaboration areas. This versatile sofa combines elegance, functionality, and comfort, seamlessly fitting into any professional environment.

TRANSFORMING YOUR SPACE HAS NEVER BEEN EASIER

COMPOSITION - 5600mm X 1600mm