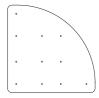

#### Technical

FF-XS - 800mm X 800mm X 155mm

FF-S - 800mm X 1000mm X 155mm

FF-M - 800mm X 1200mm X 155mm

FF-L - 800mm X 1600mm X 155mm

FF-XL - 800mm X 2000mm X 155mm

FF-CORNER - 800mm X 800mm X 155mm

FF-S-800 - 800mm X 650mm X 280mm FF-S-650-C - 700mm X 650mm X 280mm FF-S-1000 - 1000mm X 650mm X 280mm FF-S-650-R - 650mm X 650mm X 280mm FF-S-650-L - 650mm X 650mm X 280mm

FF-BK-800-L - 800mm X 200mm X 560mm FF-BK-800 - 800mm X 200mm X 560mm FF-BK-800-R - 800mm X 200mm X 560mm FF-BK-1000-C - 1000mm X 200mm X 560mm FF-BK-1000 - 1000mm X 200mm X 560mm

FF-ST-CORNER -  $800 \text{mm} \, \text{X} \, 800 \text{mm} \, \text{X} \, 280 \text{mm}$ 