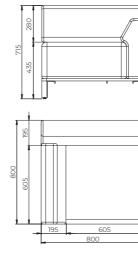

#### Technical

FF-XS - 800mm X 800mm X 155mm

FF-S - 800mm X 1000mm X 155mm

FF-M - 800mm X 1200mm X 155mm

FF-L - 800mm X 1600mm X 155mm

FF-XL - 800mm X 2000mm X 155mm

FF-CORNER - 800mm X 800mm X 155mm

FF-S-800 - 800mm X 650mm X 280mm FF-S-650-C - 700mm X 650mm X 280mm FF-S-1000 - 1000mm X 650mm X 280mm FF-S-650-R - 650mm X 650mm X 280mm FF-S-650-L - 650mm X 650mm X 280mm