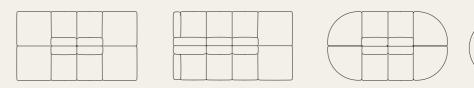

#### Technical

FF-XS - 800mm X 800mm X 155mm

FF-S - 800mm X 1000mm X 155mm

FF-M - 800mm X 1200mm X 155mm

FF-L - 800mm X 1600mm X 155mm

FF-XL - 800mm X 2000mm X 155mm

FF-CORNER - 800mm X 800mm X 155mm

FF-S-800 - 800mm X 650mm X 280mm FF-S-650-C - 700mm X 650mm X 280mm FF-S-1000 - 1000mm X 650mm X 280mm FF-S-650-R - 650mm X 650mm X 280mm FF-S-650-L - 650mm X 650mm X 280mm

FF-ST-LR - 800mm X 850mm X 280mm FF-ST - 800mm X 800mm X 280mm

FF-ARM-LOW-L - 620mm X 200mm X 460mm FF-ARM-LOW-R - 620mm X 200mm X 460mm FF-ARM-HIGH-L - 620mm X 200mm X 560mm FF-ARM-HIGH-R - 620mm X 200mm X 560mm

FF-BK-800-L - 800mm X 200mm X 560mm FF-BK-800 - 800mm X 200mm X 560mm FF-BK-800-R - 800mm X 200mm X 560mm FF-BK-1000-C - 1000mm X 200mm X 560mm FF-BK-1000 - 1000mm X 200mm X 560mm

FF-ST-CORNER -  $800 \text{mm} \, \text{X} \, 800 \text{mm} \, \text{X} \, 280 \text{mm}$ 

FF-TABLE - 420mm X 280mm X 470mm