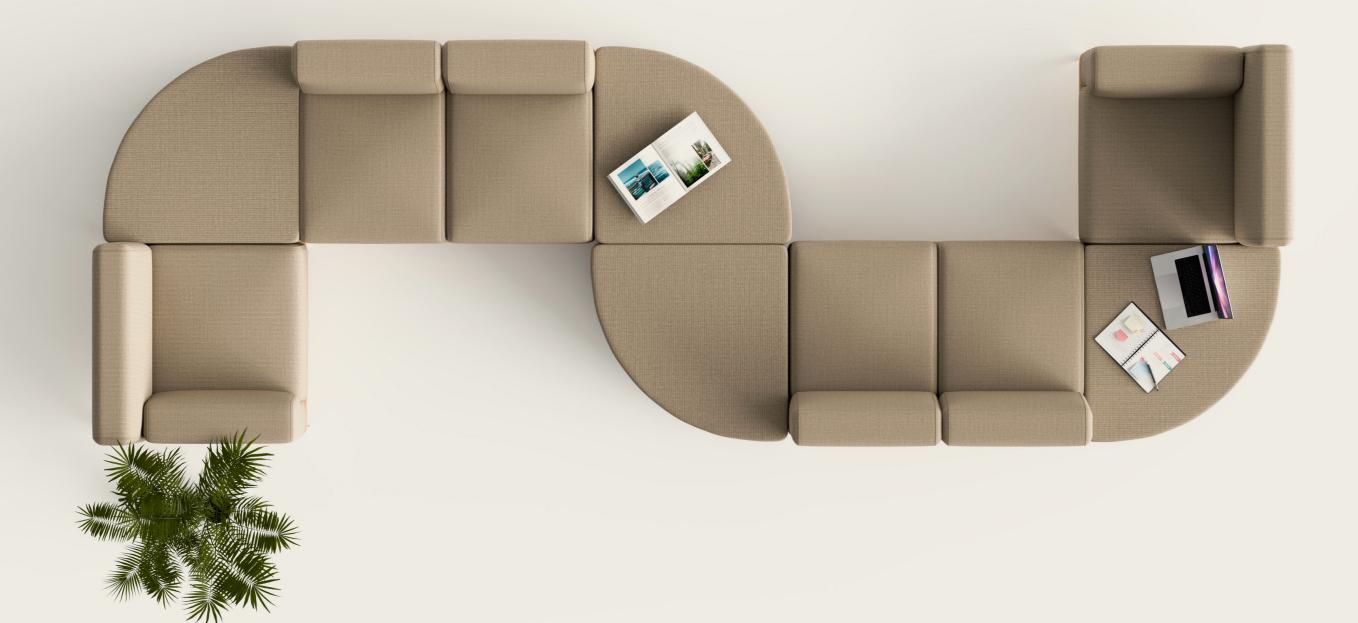

# THE MODULAR MASTERPIECE FOR YOUR MODERN OFFICE

Transform your workspace with our Modular Sofa, specifically designed for offices and collaboration areas. This versatile sofa combines elegance, functionality, and comfort, seamlessly fitting into any professional environment.

TRANSFORMING YOUR SPACE HAS NEVER BEEN EASIER

COMPOSITION - 5600mm X 1600mm